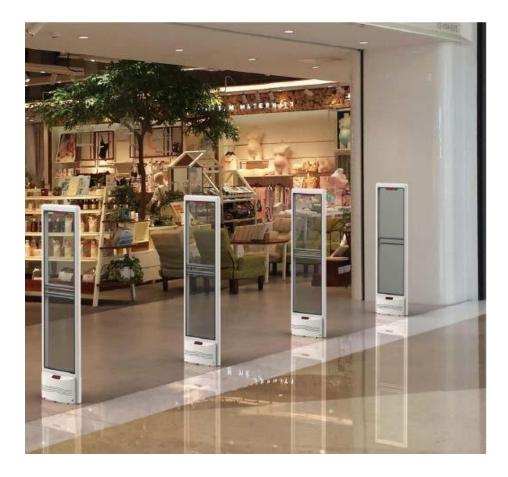

iliary machines, which can alarm independently and record the number of alarms automatically.
The anti-theft system of the whole acoustic magnetic system runs smoothly and has high detection rate, almost zero false alarm. It is not shielded by tinfoil, and has strong anti-interference ability. Now it is widely used in retail stores, supermarkets, clothing boutiques and other places.

#### DIMENSIONS

Height: 1510mm Width : 390mm Depth : 126mm Weight::10kgs



#### PERFORMANCE



one host+one auxiliary host (both independently transceivers)

One host + one auxiliary host compose an opposite machine. The host transmitting board is connected to the mainboard CH1 terminal, the auxiliary host transmitting board is connected to the mainboard CH2 terminal.

#### Main Board



## **APPLICATION**