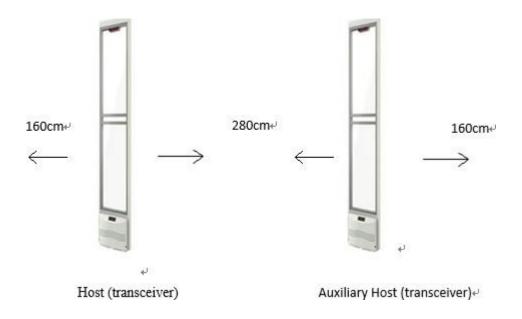

#### PERFORMANCE

one host+one auxiliary host (both independently transceivers)

One host + one auxiliary host compose an opposite machine. The host transmitting board is connected to the mainboard CH1 terminal, the auxiliary host transmitting board is connected to the mainboard CH2 terminal.